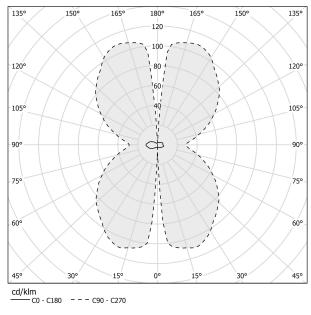

| integrated included |
| NOMINAL LUMINOUS FLUX    | 1024lm              |
| LUMEN OUTPUT             | 796lm               |
| EFFICIENCY               | 77.7%               |
| WEIGHT                   | 0,62 Kg             |
| PROTECTION DEGREE        | IP40                |
| COLOUR TOLLERANCES       | SDCM 3              |
| PACKING DIMENSIONS (CM)  | 20,0 x 31,0 x 31,0  |



Wall lighting fixture for interiors, with direct and indirect light emission. Pickled sheet metal wall bracket in polyacrylic paint. Pickled sheet metal wall plate in polyacrylic paint. Bended extruded aluminium structure in white, black, bronze, mat brass or titanium polyacrylic paint.

Extruded polycarbonate diffuser with opaline finish.

# CE EAE 🕱

#### **Technical drawing**





### Polar diagram

titanium