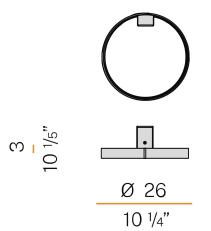

|
| DRIVER                   | integrated included |
| NOMINAL LUMINOUS FLUX    | 1024lm              |
| LUMEN OUTPUT             | 796lm               |
| EFFICIENCY               | 77.7%               |
| WEIGHT                   | 0,62 Kg             |
| PROTECTION DEGREE        | IP40                |
| COLOUR TOLLERANCES       | SDCM 3              |
| PACKING DIMENSIONS (CM)  | 20,0 x 31,0 x 31,0  |



Wall lighting fixture for interiors, with direct and indirect light emission. Pickled sheet metal wall bracket in polyacrylic paint. Pickled sheet metal wall plate in polyacrylic paint. Bended extruded aluminium structure in white, black, bronze, mat brass or titanium polyacrylic paint.

Extruded polycarbonate diffuser with opaline finish.

# CE EAE 🕱

#### **Technical drawing**





### Polar diagram

titanium