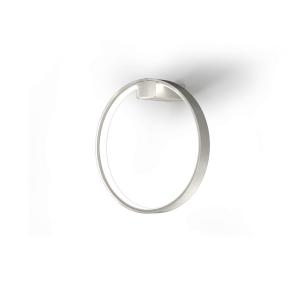

Wall lighting fixture for interiors, with direct and indirect light emission. Pickled sheet metal wall bracket in polyacrylic paint. Pickled sheet metal wall plate in polyacrylic paint. Bended extruded aluminium structure in white, black, bronze, mat brass or titanium polyacrylic paint.

Extruded polycarbonate diffuser with opaline finish.